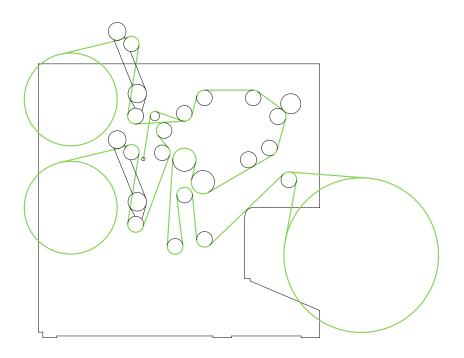

## WINDER3

**Design:** integrated unwind and rewind station

Rewind: duplex rewind Web run: short path

**Purpose:** longitudinal slitting of flexible materials

15" intuitive touch screen panel

Numerous automatic solutions