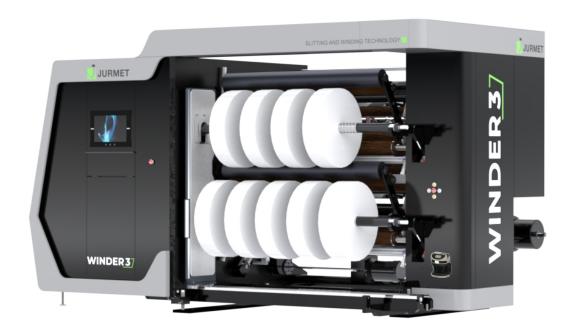

## WINDER3

**Design:** integrated unwind and rewind station

Rewind: duplex rewind Web run: short path

**Purpose:** longitudinal slitting of flexible materials

15" intuitive touch screen panel

Numerous automatic solutions

Processed materials: printed / unprinted foils (PE, PP, PA, PS, PET and other), paper, metalised films, hot stamping foils, laminates, labelstock films, alu films

**WINDER3** slitter is the result of continuous innovation process which is the answer to the growing demand for optimal slitting. The technologically advanced control systems and an ergonomic design make WINDER3 the ideal solution for a high performance slitting of various flexible materials on a space saving. The state of the art automatic devices such as the automatic knifes positioning system, laser core positioning system, sophisticated control via touch screen panel allow slitting tension sensitive materials as well as thick self-adhesive materials, alu films or – in execution with 1" rewind shafts – HSF.